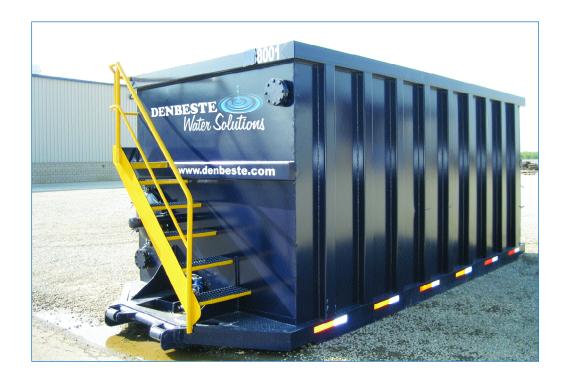

## **Open Top Tank** 8,400 Gallon Capacity

## **Weights and Measures:**

Capacity: 8400 Gallons Filled To Top

Height: 8'-6" (102 Inches)
Width: 8'-6" (102 Inches)

Length: 22 feet (264 Inches)

Weight (Empty): 11,800 lbs.

**Design Criteria** 

Side Walls: 3/16" A36 Carbon Steel Plate
Floor: 3/16" A36 Carbon Steel Plate

Rear Door: 3/16" A36 Carbon Steel Plate

Main Rails: 2"x 8" 1/4"

Manways: (2)-6"x20" GOL Manways Front & Rear

Drains: (2) 4" MPT Drains located Front & Rear

(2)-6" Fill lines Located Front & Rear

Baffels: (2)-1/4" Thick Over/Under Baffels

Paint: Interior 8-10 Mils Carboline 309

Rollers: Two (2) - 8" x 10" (4) - 4" x 6"

**Slope:** Contoured Slope Floor

Stairs: 24" Wide Stairway.

Gallon Capacity: 8,617 Gallons

Front View of 8,400 Gallon Capacity Open Top Tank